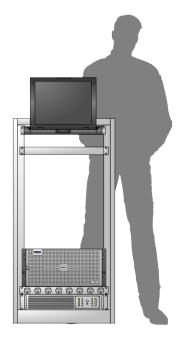

#### Hardware

- Dell PowerEdge 2900 Server in a Rack
  - o 24U Rack with Keyboard and Monitor Tray
  - o Quad Core Processor
  - o 4 GB RAM
  - o 2 x 146Gb SAS HD 15K RPM in RAID 1 For OS/ Application
  - o 4 x 750GB SATA HD in RAID 5 for Database and Storage
  - UPS for protection from power interruption
  - Tape Backup