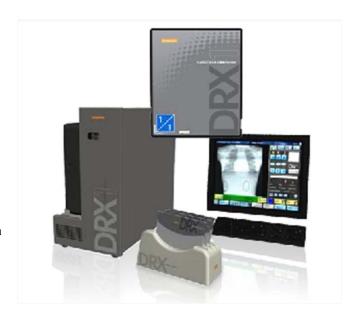

## **CARESTREAM DRX-1 Wireless DR System**

- Wireless cassette-sized detector, ISO 4090
  - Wireless standard 802.11 n
  - •mage size: 35 x 43 cm
  - o Maximum external dimensions: same as 35 x 43 cm cassette
  - Weight: 8.5 lbs (3.9 kg)
  - o Pixel pitch: 139 m
  - Power: On-board rechargeable battery or external battery charger
  - o Captures 70 to 90 images on a single charge
  - o Can be used with your standard grids Capture console
- Capture console
  - o Touch-screen Interface
  - Controls DR imaging functions—including HIS/RIS patient data access and image review and management.
- Battery charger
  - o Accommodates up to three batteries for recharging
  - o Power: 90-264 V, 50-60 Hz, 75W max

#### **CARESTREAM Mini PACS**