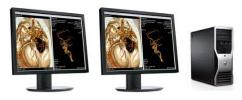

#### 2 x Dell Precision T3500 Review Stations

- o Dual Core Processor
- o 4 GB RAM
- o 250 GB Hard Drive
- o Dual LG 2MP Color Monitor
- o DVD-RW
- o Virus Protection
- o UPS